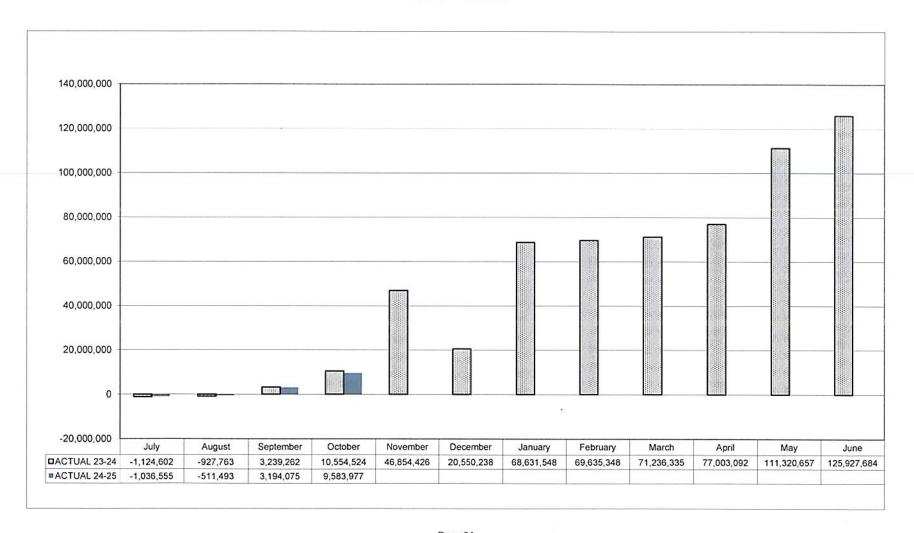

#### ROSLYN PUBLIC SCHOOLS STATEMENT OF GENERAL FUND RECEIPTS OCTOBER 2024

| evenue Accoun | nt .                                    | Estimated<br>Revenue | Revenue<br>Adjustment | Current Estimated<br>Revenue | Current Month<br>Revenue | Y-T-D Revenue | Y-T-D Receipt to<br>Estimated Revenue % | Anticipated<br>Revenue | Excess Revenu |
|---------------|-----------------------------------------|----------------------|-----------------------|------------------------------|--------------------------|---------------|-----------------------------------------|------------------------|---------------|
| 1001.000      | Real Property Taxes                     | 104,144,040.00       |                       | 104,144,040.00               |                          | 2,197,275.00  | 2.11%                                   | 101,946,765.00         |               |
| 1081.000      | Other Pmts in Lieu of Tax               | 4,395,000.00         |                       | 4,395,000.00                 |                          | 794,179.97    | 18.07%                                  | 3,600,820.03           |               |
| 1081.001      | LIPA Pmts in Lieu of Tax                | 1,400,000.00         |                       | 1,400,000.00                 |                          |               |                                         | 1,400,000.00           |               |
| 1085.000      | STAR Reimbursement                      | 2,500,000 00         |                       | 2,500,000.00                 |                          |               |                                         | 2,500,000.00           |               |
| 1090.000      | Interest and Earnings on Taxes          |                      |                       |                              |                          |               |                                         |                        |               |
| 1310.001      | Day School Tuit- Boundary               |                      |                       |                              |                          |               |                                         |                        |               |
| 1315.000      | Continuing Ed Tuition                   | 200,000,00           |                       | 200,000.00                   |                          | 38,591.95     | 19.30%                                  | 161,408.05             |               |
| 1315.001      | Continuing Ed Services - Herricks       |                      |                       |                              |                          | 6,743.02      |                                         |                        | 6,743         |
| 1315.002      | Continuing Ed Services - East Williston |                      |                       |                              |                          |               |                                         |                        | 100           |
| 1325.000      | AP Exams Fee/Charges                    |                      |                       |                              |                          |               |                                         |                        |               |
| 1330.000      | Textbook Charges                        |                      |                       |                              |                          |               |                                         |                        |               |
| 1335.000      | Oth Student - Fee/Charges               |                      |                       |                              |                          | 2,670.69      |                                         |                        | 2,670         |
| 1410.000      | Admissions(From Individuals)            |                      |                       |                              |                          | 2,070.03      |                                         |                        | 2,070         |
| 1489.000      | Other Charges - Services                |                      |                       |                              |                          |               |                                         |                        |               |
| 1489.001      |                                         |                      |                       |                              |                          |               |                                         |                        |               |
|               | Shared Prof. Development                |                      |                       |                              |                          |               |                                         |                        |               |
| 2228.000      | Data Process Other Dist                 |                      |                       |                              |                          |               |                                         |                        |               |
| 2230.000      | Day School Tuit-Oth Dist. NYS*          | 2,861,965.00         |                       | 2,861,965.00                 |                          | 363,084 29    | 12.69%                                  | 2,498,880.71           |               |
| 2230.001      | Day School Tuit-Oth Dist. Shared        |                      |                       |                              |                          |               |                                         |                        |               |
| 2232.000      | Summer Sch. Tuit-Oth Dist. NYS*         |                      |                       |                              |                          |               |                                         |                        |               |
| 2232.001      | Summer Sch. Tuit-Oth Dist. NYS*         |                      |                       |                              |                          |               |                                         |                        |               |
| 2304.000      | Transportation for Other Districts      | 350,000.00           |                       | 350,000.00                   |                          | 32,113.98     | 9.18%                                   | 317,886.02             |               |
| 2308.000      | Trans for BOCES-Shuttle Svs             |                      |                       |                              |                          |               |                                         |                        |               |
| 2401.000      | Interest and Earnings                   | 750,000.00           |                       | 750,000.00                   |                          | 584,905.22    | 77.99%                                  | 165,094.78             |               |
| 2410.000      | Rental of Real Property-Individuals**   | 100,000.00           |                       | 100,000.00                   |                          | 38,879.38     | 38.88%                                  | 61,120.62              |               |
| 2412.000      | Rental of Real Property-Other**         |                      |                       |                              |                          |               |                                         |                        |               |
| 2440.000      | Rental of Buses                         |                      |                       |                              |                          | 3,709.20      |                                         |                        | 3,709         |
| 2450.000      | Commissions                             |                      |                       |                              |                          |               |                                         |                        |               |
| 2620.000      | Forfeit of Deposits                     |                      |                       |                              |                          |               |                                         |                        |               |
| 2650.000      | Sale Scrap & Excess Material            |                      |                       |                              |                          | 2,310.10      |                                         |                        | 2,310         |
| 2655.000      | Minor Sales, Other                      |                      |                       |                              |                          |               |                                         |                        |               |
| 2660.000      | Sale of Real Property                   |                      |                       |                              |                          |               |                                         |                        |               |
| 2665.000      | Sale of Equipment                       |                      |                       |                              |                          |               |                                         |                        |               |
| 2666.000      | Sale of Transportation Equipment        |                      |                       |                              |                          |               |                                         |                        |               |
| 2680.000      | Insurance Recoveries - Trans            |                      |                       |                              |                          | 5,000.00      |                                         |                        | 5 000 0       |
| 2680.001      | Insurance Recoveries - Other            |                      |                       |                              |                          | 20,202.54     |                                         |                        |               |
| 2683.000      | Self Insurance Recoveries               |                      |                       |                              |                          | 20,202.54     |                                         |                        | 20,202.5      |
| 2690.000      |                                         |                      |                       |                              |                          |               |                                         |                        |               |
|               | Other Compensation for Loss             |                      |                       |                              |                          |               |                                         |                        |               |
| 2690.005      | Recovery of Misappropriated Funds       |                      |                       |                              |                          |               |                                         |                        |               |
| 2700.000      | Reimb of Medicare D Exp                 |                      |                       |                              |                          |               |                                         |                        |               |
| 2701.000      | Refund PY Exp-BOCES Aided               |                      |                       |                              |                          |               |                                         |                        |               |
| 2702.000      | Refund PY Exp-Contracted                |                      |                       |                              |                          |               |                                         |                        |               |
| 2703.000      | Refund PY Exp-Other -Not Transp         |                      |                       |                              |                          | 39,659,11     |                                         |                        | 39,659.       |
| 2704.000      | Refund PY, Appv Priv                    |                      |                       |                              |                          |               |                                         |                        |               |
| 2705.000      | Gifts and Donations                     |                      |                       |                              |                          |               |                                         |                        |               |
| 2705.003      | Gifts and Donations Increase Approp     |                      |                       |                              |                          |               |                                         |                        |               |
| 2730.000      | MTA Payroll Tax Reimbursement           |                      |                       |                              |                          |               |                                         |                        |               |
| 2770.000      | Other Unclassified Rev                  |                      |                       |                              |                          | 395.08        |                                         |                        | 395.0         |
|               |                                         |                      |                       |                              |                          | 393.00        |                                         |                        | 242.0         |
| 3060.000      | Records Management                      |                      |                       |                              |                          | 9.1000.70     |                                         |                        |               |
| 3101 to 4960  | State and Federal Aid                   | 11,590,689 00        |                       | 11,590,689.00                |                          | 5,160,781.90  | 44.53%                                  | 6,888,941.88           | 459,034.7     |
| 5031.000      | Interfund transfer Not Debt             |                      |                       |                              |                          | 293,476.00    |                                         |                        | 293,476.0     |
| 5050.000      | Interfund Transfer for Debt             | 293,476.00           |                       | 293,476.00                   |                          |               |                                         | 293,476.00             |               |
| 5060.000      | Retirement System Credits               |                      |                       |                              |                          |               |                                         |                        |               |
|               | TOT:::                                  |                      |                       |                              |                          |               |                                         |                        |               |
| F007 C        | TOTAL                                   | 128,585,170.00       |                       | 128,585,170.00               |                          | 9,583,977.43  |                                         | 119,834,393.09         | 833,200       |
| 5997.000      | Applied Reserves                        | 3,282,000.00         |                       | 3,282,000.00                 |                          |               |                                         | 3,282,000.00           |               |
| 5050.00       | Interfund Transfer Fdebit Service       |                      |                       |                              |                          |               |                                         | 1,866,250.00           |               |
| 5997.816      | Applied Reserves - EBLAR                |                      |                       |                              |                          |               |                                         |                        |               |
| 5999.917      | Applied Reserves - Repairs              |                      |                       |                              |                          |               |                                         |                        |               |
| 5999.000      | Appropriated Fund Balance               | 700,000.00           |                       | 700,000.00                   |                          |               |                                         | 700,000.00             |               |
| 5999.917      | Unassigned Fund Balance                 |                      |                       |                              |                          |               |                                         |                        |               |
| 5999.99       | Est. for Carryover Encumberance         |                      | 1,258,607.02          | 1,258,607.02                 |                          |               |                                         | 1,258,607.02           |               |
| TOTAL         |                                         | \$ 132,567,170.00    | 1,258,607.02          | 133,825,777.02               |                          |               |                                         | \$ 126,941,250.11      | \$ 833,200 5  |
|               |                                         |                      |                       |                              |                          |               |                                         |                        |               |

## ROSLYN PUBLIC SCHOOLS SUMMARY STATEMENT OF GENERAL FUND ENCUMBRANCES AND DISBURSEMENTS OCTOBER 2024

| Description                          | Original<br>Appropriations<br>\$ | Appropriation<br>Adjustment<br>\$ | Current<br>Appropriations<br>\$ | Monthly Expenditures \$ | Y-T-D Expenditures | Encumbrance Outstanding | Y-T-D Totals to<br><u>Current</u><br><u>Appropriation</u><br>% | Unencumbered<br>Balance<br>\$ |
|--------------------------------------|----------------------------------|-----------------------------------|---------------------------------|-------------------------|--------------------|-------------------------|----------------------------------------------------------------|-------------------------------|
| General Support<br>Code 1000         | 17,710,150.00                    | 462,227.49                        | 18,172,377.49                   | 1,592,864.68            | 5,994,688.62       | 8,231,641.28            | 78.29%                                                         | 3,946,047.59                  |
| Instruction Code<br>2000             | 63,860,340.00                    | 95,981.03                         | 63,956,321.03                   | 5,652,918.04            | 12,718,948.05      | 43,858,069.58           | 88.46%                                                         | 4,379,303.40                  |
| Pupil<br>Transportation<br>Code 5000 | 6,411,562.00                     | 3,482.35                          | 6,415,044.35                    | 577,167.62              | 1,536,719.93       | 3,257,439.49            | 74.73%                                                         | 1,620,884.63                  |
| Recreation Code<br>7000 to 8000      | 16,458.00                        | 0.00                              | 16,458.00                       | 958.38                  | 1,428.14           | 0.00                    | 8.68%                                                          | 15,002.86                     |
| Undistributed<br>Code 9000           | 44,568,660.00                    | 25,462.50                         | 44,594,122.50                   | 2,811,946.79            | 14,100,390.54      | 16,210,129.72           | 67.97%                                                         | 14,243,768.57                 |
| TOTAL                                | 132,567,170.00                   | 587,153.37                        | 133,154,323.37                  | 10,635,855.51           | 34,352,175.28      | 71,557,280.07           | 79.54%                                                         | 24,205,007.05                 |