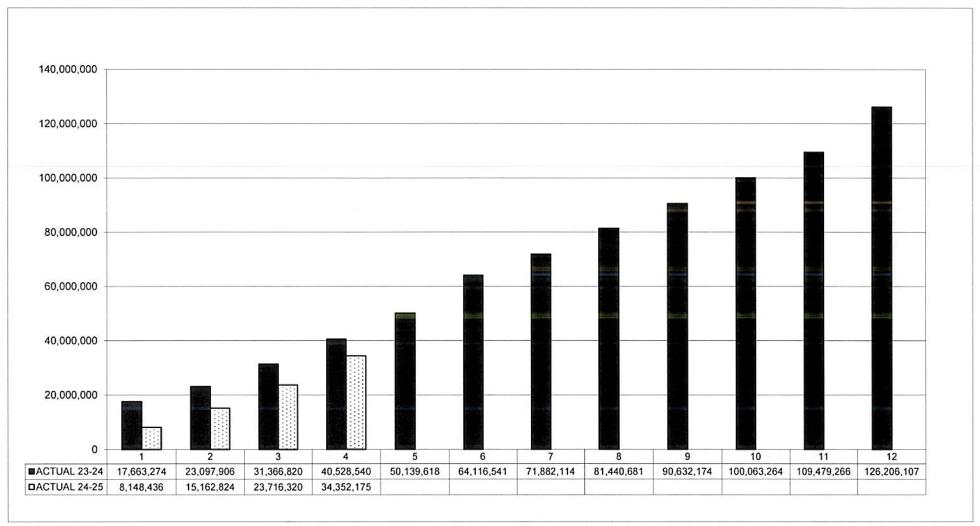

## ROSLYN PUBLIC SCHOOLS SUMMARY STATEMENT OF GENERAL FUND ENCUMBRANCES AND DISBURSEMENTS OCTOBER 2024

| Description                          | Original<br>Appropriations<br>\$ | Appropriation<br>Adjustment<br>\$ | Current<br>Appropriations<br>\$ | Monthly Expenditures \$ | Y-T-D Expenditures | Encumbrance Outstanding | Y-T-D Totals to<br><u>Current</u><br><u>Appropriation</u><br>% | Unencumbered<br>Balance<br>\$ |
|--------------------------------------|----------------------------------|-----------------------------------|---------------------------------|-------------------------|--------------------|-------------------------|----------------------------------------------------------------|-------------------------------|
| General Support<br>Code 1000         | 17,710,150.00                    | 462,227.49                        | 18,172,377.49                   | 1,592,864.68            | 5,994,688.62       | 8,231,641.28            | 78.29%                                                         | 3,946,047.59                  |
| Instruction Code<br>2000             | 63,860,340.00                    | 95,981.03                         | 63,956,321.03                   | 5,652,918.04            | 12,718,948.05      | 43,858,069.58           | 88.46%                                                         | 4,379,303.40                  |
| Pupil<br>Transportation<br>Code 5000 | 6,411,562.00                     | 3,482.35                          | 6,415,044.35                    | 577,167.62              | 1,536,719.93       | 3,257,439.49            | 74.73%                                                         | 1,620,884.63                  |
| Recreation Code<br>7000 to 8000      | 16,458.00                        | 0.00                              | 16,458.00                       | 958.38                  | 1,428.14           | 0.00                    | 8.68%                                                          | 15,002.86                     |
| Undistributed<br>Code 9000           | 44,568,660.00                    | 25,462.50                         | 44,594,122.50                   | 2,811,946.79            | 14,100,390.54      | 16,210,129.72           | 67.97%                                                         | 14,243,768.57                 |
| TOTAL                                | 132,567,170.00                   | 587,153.37                        | 133,154,323.37                  | 10,635,855.51           | 34,352,175.28      | 71,557,280.07           | 79.54%                                                         | 24,205,007.05                 |